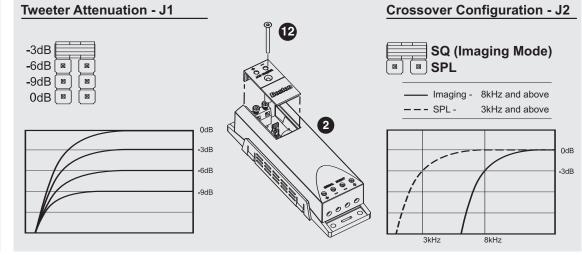

| Specifications                | Neo Type-M SE         |  |
|-------------------------------|-----------------------|--|
| Nominal Size                  | 1"                    |  |
| RMS Power Handling            | 50 watts              |  |
| Peak Power Handling           | 100 watts             |  |
| Nominal Impedance             | 8 ohms                |  |
| Frequency Response (SQ mode)  | 8kHz–22kHz (± 3dB)    |  |
| Frequency Response (SPL mode) | 3kHz–22kHz (± 3dB)    |  |
| Sensitivity                   | 90dB (1watt @ 1meter) |  |